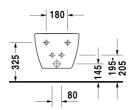

DURAVIT

| Bidet wall mounted                                                                                                                | Dimension    | Weight                       | Order number |
|-----------------------------------------------------------------------------------------------------------------------------------|--------------|------------------------------|--------------|
| with overflow, with tap platform, overflow clip chrome incl<br>Durafix included                                                   | uded,        |                              |              |
| Colors                                                                                                                            |              |                              |              |
| 00 White Alpin                                                                                                                    |              |                              |              |
| Variant                                                                                                                           |              |                              |              |
|                                                                                                                                   | 355 x 540 mm | 18.600 kg                    | 2258150000   |
| Infobox  Durafix for invisible fixation is included in delivery                                                                   |              |                              |              |
| Sanitary ceramics with the special WonderGliss surface finitime to come. When ordering WonderGliss please add a "1" as eleventh d |              | ttractive-looking for a long |              |
|                                                                                                                                   |              |                              |              |
| Accessory                                                                                                                         |              |                              |              |

All drawings contain the necessary measurements which are subject to standard tolerances. Exact measurements, in particular for customised installation scenarios, can only be taken from the finished ceramic piece.