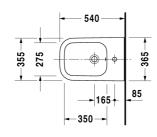

DURAVIT

| Bidet wall mounted                                                                                                                | Dimension    | Weight                       | Order number |
|-----------------------------------------------------------------------------------------------------------------------------------|--------------|------------------------------|--------------|
| with overflow, with tap platform, overflow clip chrome incl<br>Durafix included                                                   | uded,        |                              |              |
| Colors                                                                                                                            |              |                              |              |
| 00 White Alpin                                                                                                                    |              |                              |              |
| Variant                                                                                                                           |              |                              |              |
|                                                                                                                                   | 355 x 540 mm | 18.600 kg                    | 2258150000   |
| Infobox  Durafix for invisible fixation is included in delivery                                                                   |              |                              |              |
| Sanitary ceramics with the special WonderGliss surface finitime to come. When ordering WonderGliss please add a "1" as eleventh d |              | ttractive-looking for a long |              |
|                                                                                                                                   |              |                              |              |
| Accessory                                                                                                                         |              |                              |              |

All drawings contain the necessary measurements which are subject to standard tolerances. Exact measurements, in particular for customised installation scenarios, can only be taken from the finished ceramic piece.