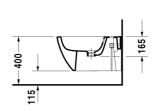

DURAVIT

| Bidet wall mounted                                                                                                                | Dimension    | Weight                       | Order number |
|-----------------------------------------------------------------------------------------------------------------------------------|--------------|------------------------------|--------------|
| with overflow, with tap platform, overflow clip chrome incl<br>Durafix included                                                   | uded,        |                              |              |
| Colors                                                                                                                            |              |                              |              |
| 00 White Alpin                                                                                                                    |              |                              |              |
| Variant                                                                                                                           |              |                              |              |
|                                                                                                                                   | 355 x 540 mm | 18.600 kg                    | 2258150000   |
| Infobox  Durafix for invisible fixation is included in delivery                                                                   |              |                              |              |
| Sanitary ceramics with the special WonderGliss surface finitime to come. When ordering WonderGliss please add a "1" as eleventh d |              | ttractive-looking for a long |              |
|                                                                                                                                   |              |                              |              |
| Accessory                                                                                                                         |              |                              |              |

All drawings contain the necessary measurements which are subject to standard tolerances. Exact measurements, in particular for customised installation scenarios, can only be taken from the finished ceramic piece.